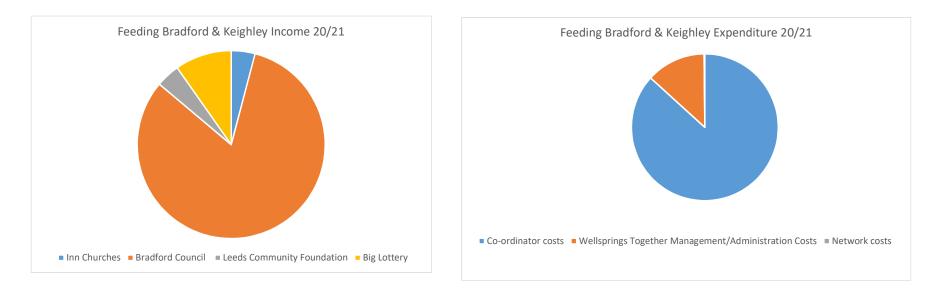

# Income

Funder Inn Churches Bradford Council Leeds Community Foundation Big Lottery Total

## Expenditure

Cost Co-ordinator costs Wellsprings Together Management/Administration Costs Network costs Total

# Amount Description £1,000 Covid food response

£20,000 Core Feeding Bradford Support £1,000 Covid Infasstructure Grant £2,379 Advice Worker Project £24,379

## **Reserve Levels**

23,334 This is approximatley 12 months of running costs

**Note One**: Wellsprings Together seeks additional wider funding to cover any excess costs associated with Feeding Bradford **Note Two** Grant income that went directly to Girlington for the advice work also not included here for clarity. Note Three:Network Costs much lower than in previous years due to impact of pandemic